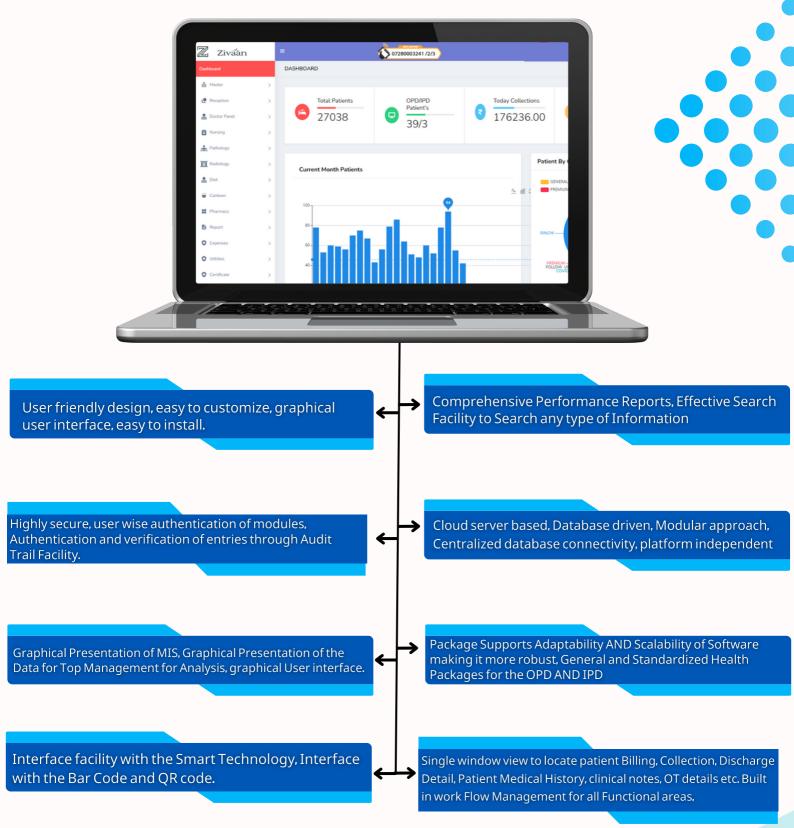

#### **ZIVAAN TOP FEATURES**

**IMPROVES EFFECIENCY** 

ACCESS INFORMATION ANYWHERE ANYTIME

INFORMATION ON ONE TOUCH

DIGITALLY CONECTED HEALTHCARE NETWORK