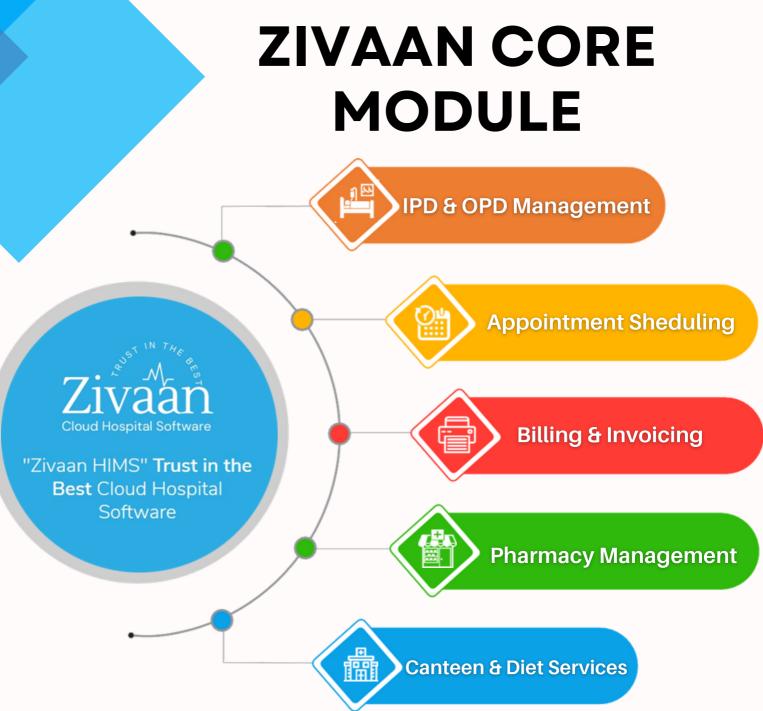

# HOSPITAL MANAGEMENT SOFTWARE

"Zivaan HMIS" Run, Grow & Transform Your Healthcare Business



"Zivaan HIMS" **Trust in the Best** Cloud Hospital Software



### CREATOR OF INNOVATIVE HEALTHCARE SOFTWARE



Most healthcare software systems rely on outdated client server technologies accessible only from network connected desktop computers installed on premises.

ZIVAAN fundamentally changes how you manage your Hospital / Nursing Home / Clinic / Pathology / Diagnostics / Pharmacy.

With ZIVAAN, you get a fully integrated healthcare management suite delivered on a cloud based platform providing you a robust, secure and available solution for your needs





This system also provides complete assistance in patient management. In this system, there is a facility to register patients and view their reports and history. The hospital management system allows getting detailed information on the patient's health conditions.



#### **ZIVAAN TOP FEATURES**





#### Objectives of Hospital Computerization

|   |                |             | •    |    |
|---|----------------|-------------|------|----|
| P | ATIENTS DE     | TAILS       |      |    |
|   | <b>9</b> D     | iagnostic E | RILL | ۹  |
|   | Select         | Enter S     |      |    |
|   | Select         |             |      |    |
|   | Show 10        | entri       |      |    |
|   | Sl No. ↑↓<br>1 |             | UHID | 11 |
|   | 2              | <b>B</b> B  |      |    |
|   | 3